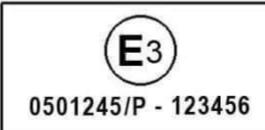

An ECE approved helmet can be recognized by the label on the chin strap, which consists of a large E in a circle with a number, the number corresponding to a country. UK is E11, Italy is E3, and so on.

The numbers next to the E mark is (in order) the type of approval (05 or 06), then the helmet approval number, the type of protection the helmet offers /J (jet or open face helmets) /P (protective chin bar for full face helmets) etc. followed by a hyphen then the production serial number.